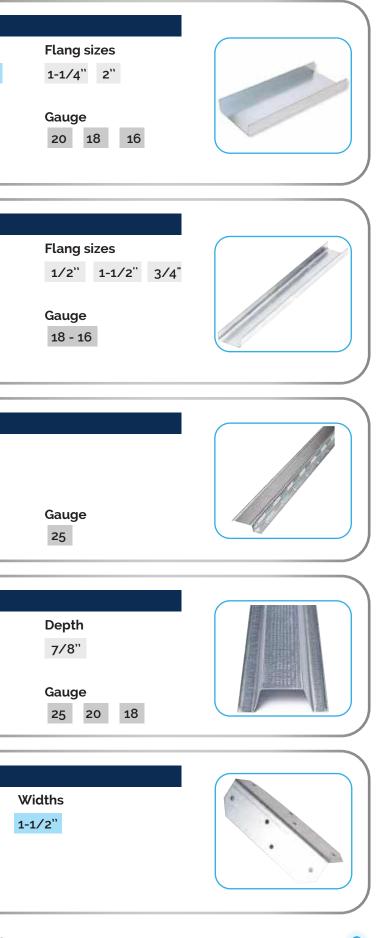

| Widths                                         | Flang sizes                |                            |
|------------------------------------------------|----------------------------|----------------------------|
| 1-5/8" 2 -1/2" 3-5/8" 4" 6"                    | 1-1/4" 1-5/8"              | a constanting and a second |
| Length                                         | Gauge                      | - All                      |
| 8' 10' 12'                                     | 25                         |                            |
| Custom lengths available                       |                            |                            |
|                                                |                            |                            |
| HEAVY GAUGE STUDS (LOAD- BEAR                  | ING STUDS)                 |                            |
| Widths                                         | Flang sizes                |                            |
| 1-5/8" 2 -1/2" 3-5/8" 4" 6" 8                  | <b>3" 1-1/4" 1-5/8" 2"</b> |                            |
| Length                                         | Gauge                      |                            |
| 8 <sup>°</sup> 10 <sup>°</sup> 12 <sup>°</sup> | 20 18 16                   |                            |
| Custom lengths available                       |                            |                            |
|                                                |                            |                            |
| LIGHT GAUGE TRACKS                             |                            |                            |
| Widths                                         | Flang sizes                |                            |
| 1-5/8" 2 -1/2" 3-5/8" 4" 6"                    | 1-1/4" 2"                  |                            |
| Length Gaug                                    | e                          |                            |
| 10' 25                                         |                            |                            |

| HEAVY GAUGE TRACKS                        |         |        |      |      |    |  |  |
|-------------------------------------------|---------|--------|------|------|----|--|--|
| Widths                                    |         |        |      |      |    |  |  |
| 1-5/8"                                    | 2 -1/2" | 3-5/8" | 4"   | 6"   | 8" |  |  |
| Length<br>10'<br>Custom lengths available |         |        |      |      |    |  |  |
|                                           |         |        |      |      |    |  |  |
|                                           |         |        |      |      |    |  |  |
| CARRY                                     | ING CHA | NNEL / | BRID | GING |    |  |  |
| Widths                                    |         |        |      |      |    |  |  |
| 1-1/2"                                    | 3/4"    |        |      |      |    |  |  |
|                                           |         |        |      |      |    |  |  |

Length 12՝

Gauge 16

Custom lengths available

## **RESILIENT CHANNEL** Widths 1-1/4" Length 12՝ Custom lengths available **FURRING CHANNEL** Widths 1-3/8" Length 12՝ Custom lengths available **BRIDGING CLIP** Length 3-1/4" 5-1/2" 7-1/2"

Tel: (905) 517-3535 Emails: sales@piccometal.com & info@piccometal.com Web: www.piccometal.com